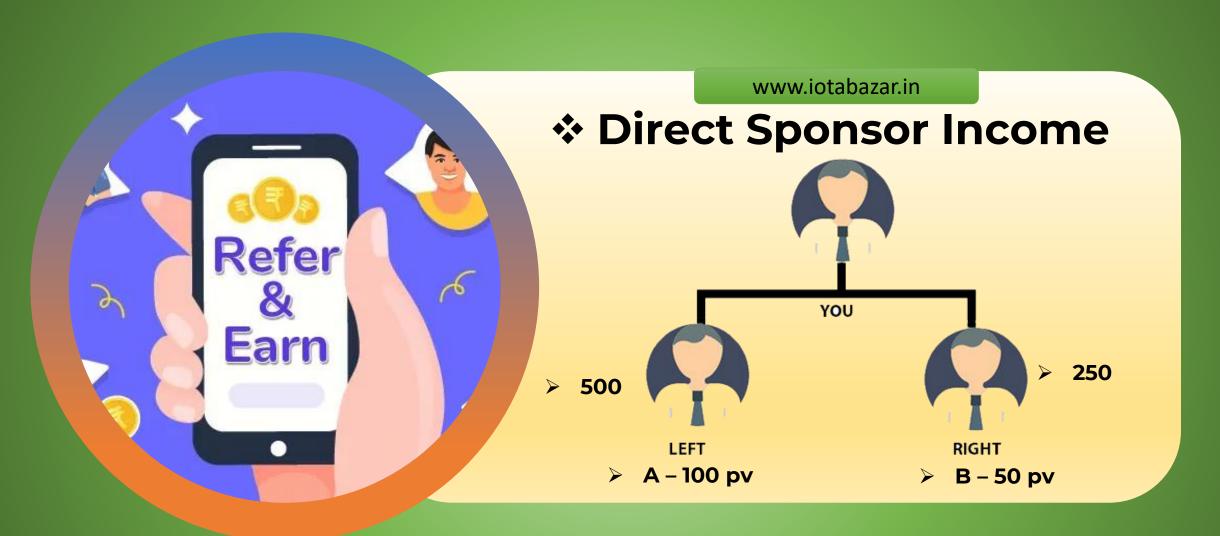

# ☐ Types Of Income Opportunity

- > A Person can Create Unlimited Sponsors
- > This Income all 100 PV ID Granted
- > This Income 50 PV ID (Only 3999/-) Granted.

\* Rs.1999/-

❖ In case of Rs.1999/- package you will get sponsor bonus of Rs.75

### □ Matching Income

> Daily Cutoff

> 1st:100 pv:50 pv
Or

> 50 pv : 100 pv = Rs.250

Then

2<sup>nd</sup> and Onwords 50 pv: 50

pv = Rs.250/-

- $\triangleright$  Gold Id (50PV)= Per Day Caping = 2000x30 = 60000 (Per Month)
- $\triangleright$  Diamond ID (100PV)= Per Day Capping = 4000x30 = 120000 (Per Month)
- Power side Carry Forword