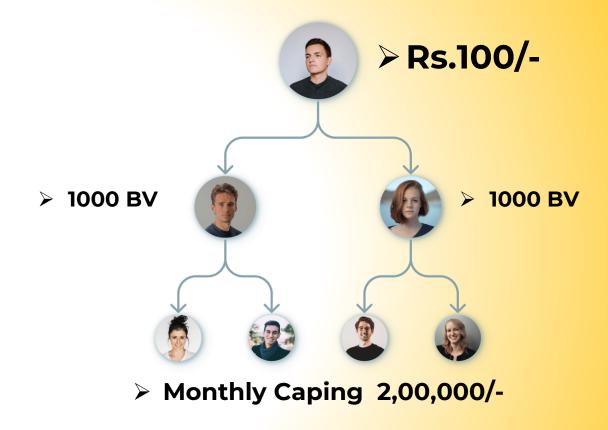

### □ Matching Income

> Daily Cutoff

> 1st:100 pv:50 pv
Or

> 50 pv : 100 pv = Rs.250

Then

2<sup>nd</sup> and Onwords 50 pv: 50

pv = Rs.250/-

- $\triangleright$  Gold Id (50PV)= Per Day Caping = 2000x30 = 60000 (Per Month)
- $\triangleright$  Diamond ID (100PV)= Per Day Capping = 4000x30 = 120000 (Per Month)
- Power side Carry Forword