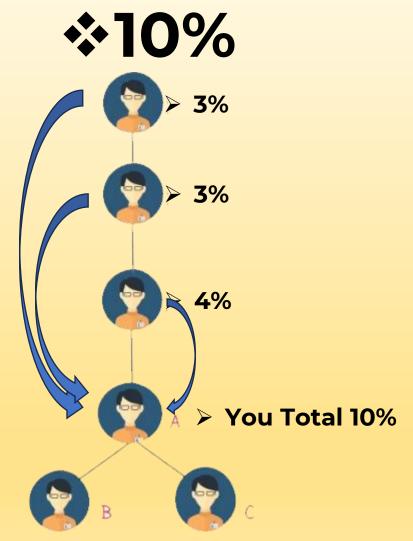

### □ Matching Income

> Daily Cutoff

> 1st:100 pv:50 pv
Or

> 50 pv : 100 pv = Rs.250

Then

2<sup>nd</sup> and Onwords 50 pv: 50

pv = Rs.250/-

- $\triangleright$  Gold Id (50PV)= Per Day Caping = 2000x30 = 60000 (Per Month)
- $\triangleright$  Diamond ID (100PV)= Per Day Capping = 4000x30 = 120000 (Per Month)
- Power side Carry Forword

# ☐ Mirror Income

> Your Upline Senior Matching Income's