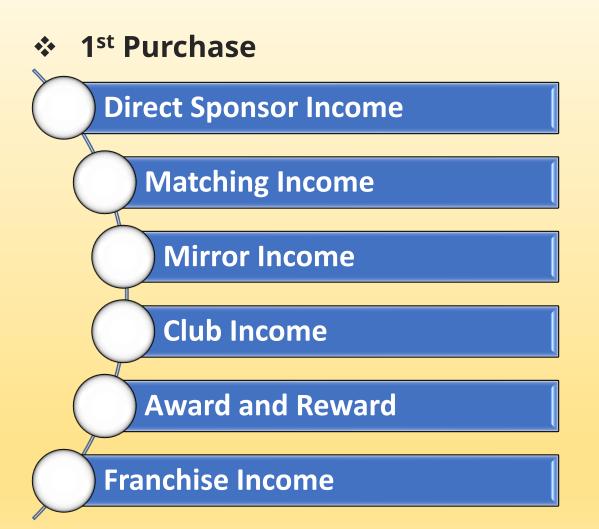

# ☐ Types Of Income Opportunity

- > A Person can Create Unlimited Sponsors
- > This Income all 100 PV ID Granted
- > This Income 50 PV ID (Only 3999/-) Granted.

\* Rs.1999/-

❖ In case of Rs.1999/- package you will get sponsor bonus of Rs.75

### □ Matching Income

> Daily Cutoff

> 1st:100 pv:50 pv
Or

> 50 pv : 100 pv = Rs.250

Then

2<sup>nd</sup> and Onwords 50 pv: 50

pv = Rs.250/-

- $\triangleright$  Gold Id (50PV)= Per Day Caping = 2000x30 = 60000 (Per Month)
- $\triangleright$  Diamond ID (100PV)= Per Day Capping = 4000x30 = 120000 (Per Month)
- Power side Carry Forword

# ☐ Mirror Income

> Your Upline Senior Matching Income's

#### ☐ Club Income

➤ After Matching 5000pv

> 1% of the company's turnover will

be shared among all the members

who do business of 500 PV.

\*\*Only 1st Purchase

\*\*T&C Apply

#### \* Award and Rewards \* Only 100 Pv Per ID

| BUSINESS TARGET | DESIGNATION                  | AWARD         | DURATION |
|-----------------|------------------------------|---------------|----------|
| 50 PAIR         | BRONZE                       | WRIST WATCH   | 90 DAYS  |
| 100 PAIR        | PLATINUM                     | ANDROID PHONE | 90 DAYS  |
| 250 PAIR        | SILVER                       | LAPTOP        | 90 DAYS  |
| 500 PAIR        | GOLD                         | BANGKOK TOUR  | 150 DAYS |
| 1200 PAIR       | DIAMOND                      | ROYAL ENFIELD | 150 DAYS |
| 3000 PAIR       | DIRECTOR                     | TATA NEXON    | 150 DAYS |
| 7500 PAIR       | PAYROLL DIRECTOR             | 15 LAKH CASH  | 180 DAYS |
| 15000 PAIR      | IOTA CHIEF EXCUTIVE DIRECTOR | DREAM HOUSE   | 190 DAYS |

# ☐ Franchise Income CRITERIA:

- Deposit Amount: 50000/-
- ❖ All Time Maintain 25000/- (Fixed)

| PACKAGE | AMOUNT |  |
|---------|--------|--|
| 1999    | 50/-   |  |
| 3999    | 50/-   |  |
| 5999    | 100/-  |  |
| 6999    | 100/-  |  |
| 8500    | 150/-  |  |
| 9000    | 200/-  |  |
| 9999    | 250/-  |  |