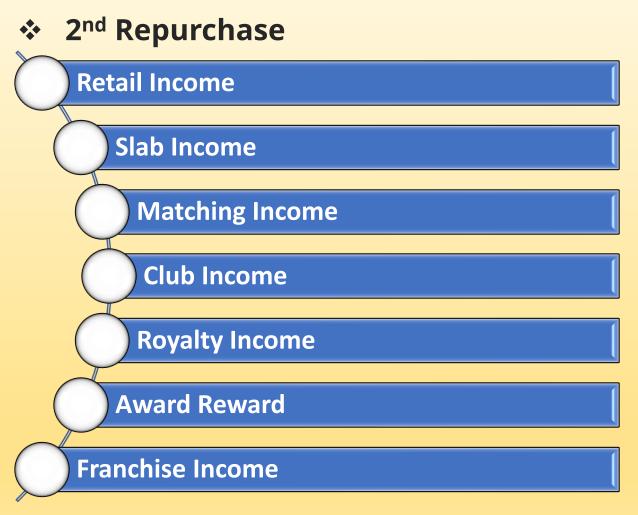

# ☐ 2<sup>nd</sup> Repurchase Business Plan

#### Slab Income

| (BV) BUSINESS VOLUMES | ON BV % | DESIGNATION       |
|-----------------------|---------|-------------------|
| 0 - 10000             | 10%     | IBO               |
| 10001 - 40000         | 14%     | SMART IBO         |
| 40001 - 90000         | 17%     | EXPERT IBO        |
| 90001 - 150000        | 19%     | STAR DIRECTOR     |
| 150001 - 300000       | 22%     | GOLD DIRECTOR     |
| 300001 - 600000       | 25%     | PEARL DIRECTOR    |
| 600001 - 1800000      | 27%     | EMERLD DIRECTOR   |
| 1800001 - 5400000     | 29%     | SHAPHIRE DIRECTOR |
| 5400001 - 9999999     | 31%     | DIAMOND DIRECTOR  |
| 1 CR & ABOVE BV       | 33%     | CROWN DIRECTOR    |

# ☐ Matching Income

#### ☐ Club Bonus

➤ Eligibility – 150000bv

> 1% of the company's turnover will be shared among all the members who do business of 150000bv.

# ☐ Royalty Bonus

- ➤ Eligibility 300000bv
- ➤ 1% of the company's turnover will be shared among all the members who do business of 300000bv.

**□** BIKE FUND

☐ CAR FUND

☐ HOUSE FUND

> Eligibility - 600000bv